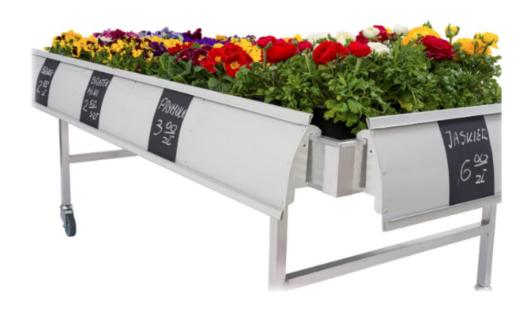

## Pricing Panel

- The structure is made of powder-coated galvanized steel, RAL 7035.
- Available length versions: 900 mm, 1900 mm, and 2400 mm.
- The panel is compatible with tabletops of the following sizes: 1020 x 1100 mm, 1020 x 2055 mm, and 1220 x 2515 mm.
- Assembled at the edge of the table.

# Pricing Panel