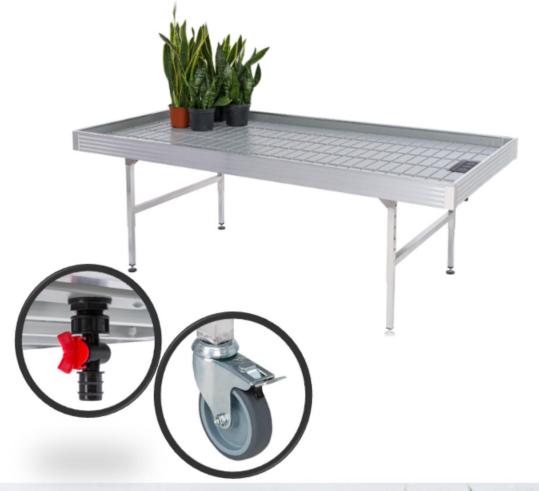

#### Basic Garden Table

- The structure is made of aluminum.
- Total height: Adjustable every 50 mm (600–800 mm) or fixed at 750 mm.
- Tabletop options: 1020 x 1100 mm, 1020 x 2055 mm, 1220 x 2515 mm, and 1520 x 3020 mm.
- Available with solid rubber wheels (Ø 100 mm) or as a no-wheels option.
- Features a plastic bath with a profiled polystyrene insert.
- Each tub is equipped with a valve.