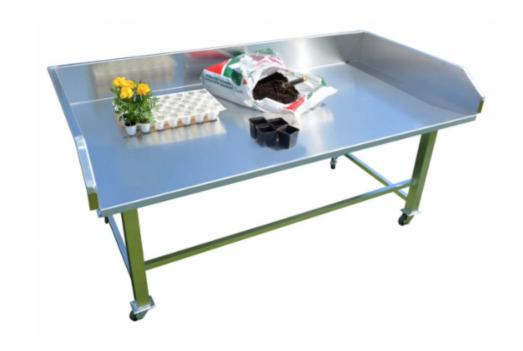

#### Work Table

- The structure is made of aluminum, RAL 7035.
- Base dimensions: 1040 x 2080 mm.
- Tabletop height: 800 mm.
- Equipped with 4 wheels, 2
  of which have brakes and 360-degree rotation.