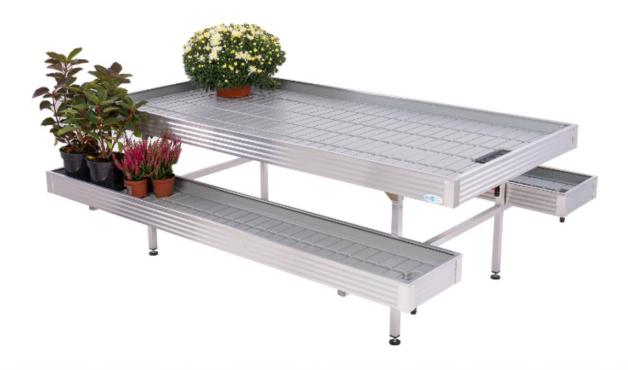

#### 2-leveled Garden Table

- The structure is made of aluminum.
- Total height: 750 mm.
- Total surface area of the top: 3.4 m<sup>2</sup>.
- Supporting structure without wheels.
- Features a plastic bath with a profiled polystyrene insert.
- Each tub is equipped with a valve.

#### 2-leveled Garden Table