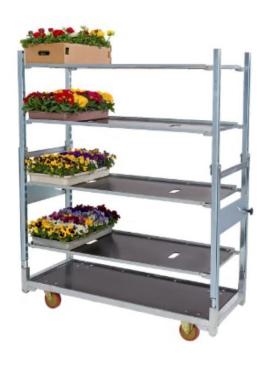

## Transportation Table

- The structure is made of galvanized steel painted in zinc-neutral color.
- Base dimensions: 1380x565 mm.
- Maximum height of: 1660 mm.
- Equipped with 4 wheels that rotate 360 degrees
- Includes 4 shelves made of waterproof plywood, with option to purchase additional plastic trays.

# Transportation Table