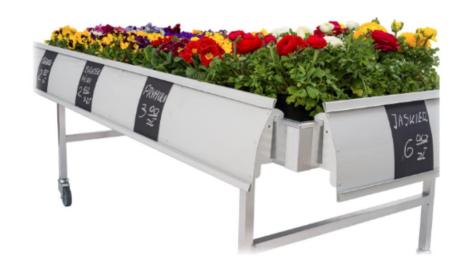

## Pricing Panel

- The structure is made of powder-coated galvanized steel, RAL 7035.
- Available length versions: 900 mm, 1900 mm, and 2400 mm.
- The panel is compatible with tabletops of the following sizes: 1020 x 1100 mm, 1020 x 2055 mm, and 1220 x 2515 mm.
- Assembled at the edge of the table.

# Pricing Panel