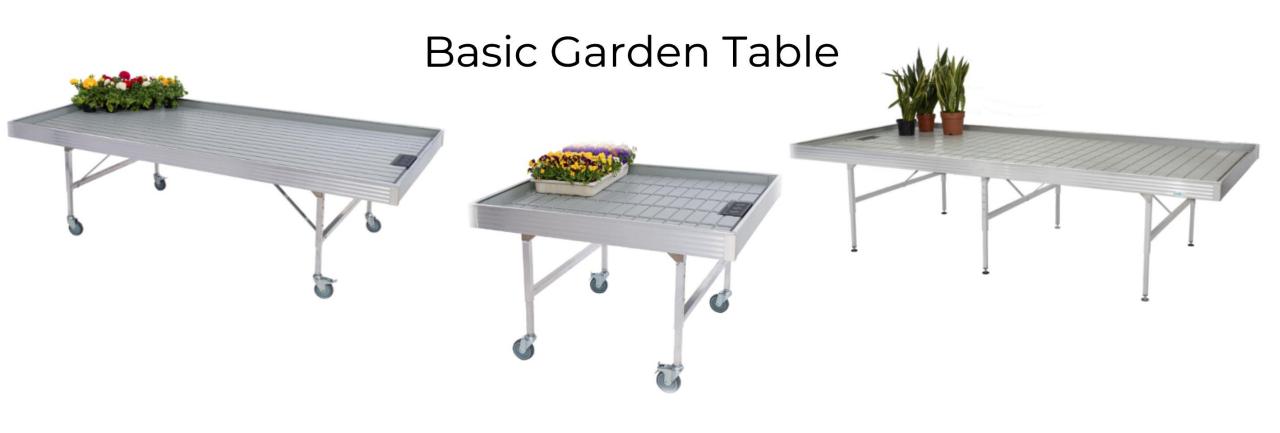

#### Basic Garden Table

- The structure is made of aluminum.
- Total height: Adjustable every 50 mm (600–800 mm) or fixed at 750 mm.
- Tabletop options: 1020 x 1100 mm, 1020 x 2055 mm, 1220 x 2515 mm, and 1520 x 3020 mm.
- Available with solid rubber wheels (Ø 100 mm) or as a no-wheels option.
- Features a plastic bath with a profiled polystyrene insert.
- Each tub is equipped with a valve.