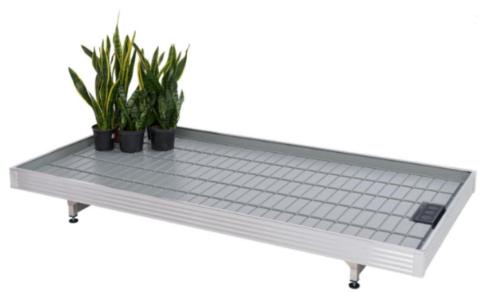

#### Basic Garden Table - low

- The structure is made of aluminum.
- Total height: 250 mm.
- Tabletop options: 1020 x 2055 mm, 1220 x 2515 mm, and 1520 x 3020 mm.
- Supporting structure without wheels.
- Features a plastic bath with a profiled polystyrene insert.
- Each tub is equipped with a valve.

### Basic Garden Table - low