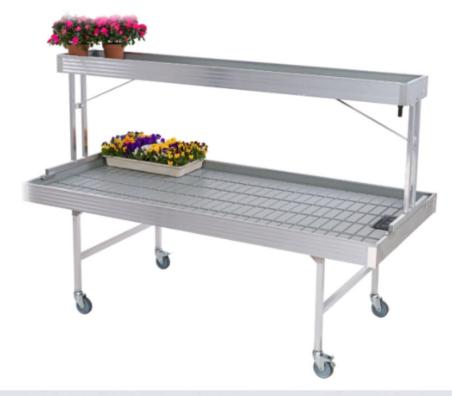

#### 2-leveled Garden Table

- The structure is made of aluminum.
- Total height: 750 mm.
- Total surface area of the top: 3.4 m<sup>2</sup>.
- Supporting structure without wheels.
- Features a plastic bath with a profiled polystyrene insert.
- Each tub is equipped with a valve.

#### 2-leveled Garden Table