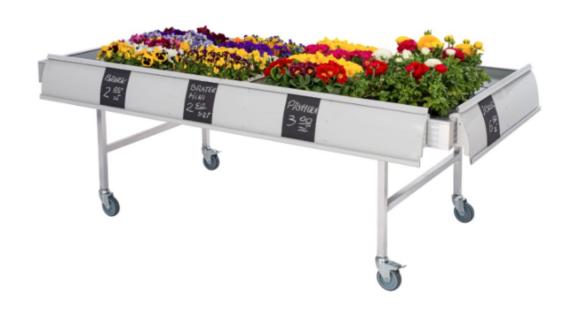

#### Basic Garden Table - low

- The structure is made of aluminum.
- Total height: 250 mm.
- Tabletop options: 1020 x 2055 mm, 1220 x 2515 mm, and 1520 x 3020 mm.
- Supporting structure without wheels.
- Features a plastic bath with a profiled polystyrene insert.
- Each tub is equipped with a valve.

### Basic Garden Table - low