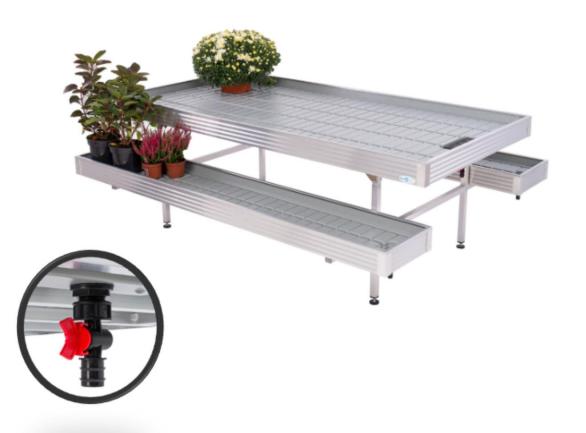

#### 2-leveled Garden Table

- The structure is made of aluminum.
- Total height: 750 mm.
- Total surface area of the top: 3.4 m<sup>2</sup>.
- Supporting structure without wheels.
- Features a plastic bath with a profiled polystyrene insert.
- Each tub is equipped with a valve.

#### 2-leveled Garden Table

#### Basic Garden Table

- The structure is made of aluminum.
- Total height: Adjustable every 50 mm (600–800 mm) or fixed at 750 mm.
- Tabletop options: 1020 x 1100 mm, 1020 x 2055 mm, 1220 x 2515 mm, and 1520 x 3020 mm.
- Available with solid rubber wheels (Ø 100 mm) or as a no-wheels option.
- Features a plastic bath with a profiled polystyrene insert.
- Each tub is equipped with a valve.