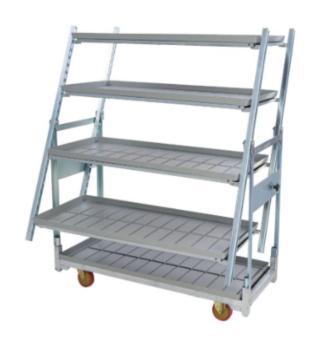

## Transportation Table

- The structure is made of galvanized steel painted in zinc-neutral color.
- Base dimensions: 1380x565 mm.
- Maximum height of: 1660 mm.
- Equipped with 4 wheels that rotate 360 degrees
- Includes 4 shelves made of waterproof plywood, with option to purchase additional plastic trays.

# Transportation Table