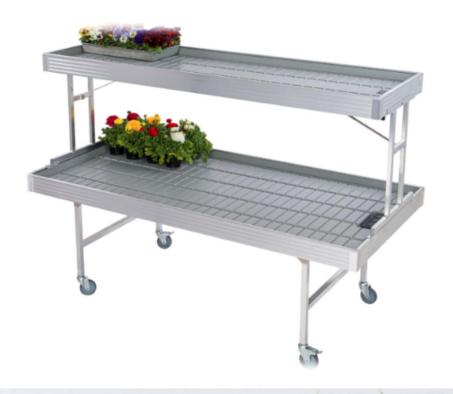

#### 2-leveled Garden Table

- The structure is made of aluminum.
- Total height: 750 mm.
- Total surface area of the top: 3.4 m<sup>2</sup>.
- Supporting structure without wheels.
- Features a plastic bath with a profiled polystyrene insert.
- Each tub is equipped with a valve.

#### 2-leveled Garden Table