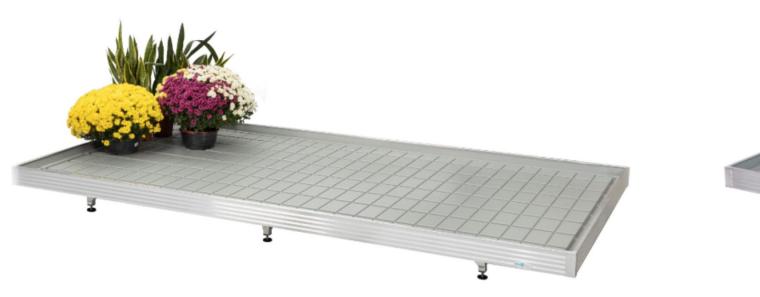

#### Basic Garden Table - low

- The structure is made of aluminum.
- Total height: 250 mm.
- Tabletop options: 1020 x 2055 mm, 1220 x 2515 mm, and 1520 x 3020 mm.
- Supporting structure without wheels.
- Features a plastic bath with a profiled polystyrene insert.
- Each tub is equipped with a valve.

### Basic Garden Table - low