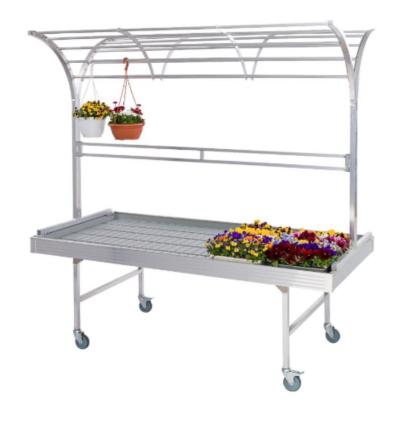

## Extension for hanging flowers

- The structure is made of aluminum.
- Total height: 1400 mm.
- Available length versions: 2000 mm and 2500 mm.
- The extension is compatible with two tabletop sizes: 1020 x 2055 mm and 1220 x 2515 mm.
- Includes nine vertical poles for hanging products.

## Extension for potted flowers

- The structure is made of aluminum.
- Total height: 700 mm.
- Available length versions: 2000 mm and 2500 mm.
- The extension is compatible with tabletops of the following sizes: 1020 x 1100 mm, 1020 x 2055 mm, and 1220 x 2515 mm.
- Features a plastic bath with a profiled polystyrene insert.
- Each tub is equipped with a valve.