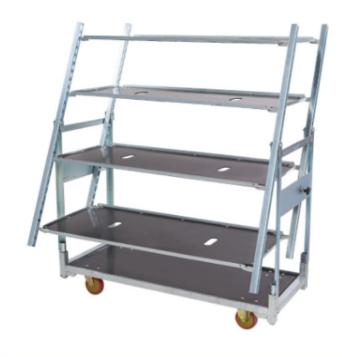

## Transportation Table

- The structure is made of galvanized steel painted in zinc-neutral color.
- Base dimensions: 1380x565 mm.
- Maximum height of: 1660 mm.
- Equipped with 4 wheels that rotate 360 degrees
- Includes 4 shelves made of waterproof plywood, with option to purchase additional plastic trays.

# Transportation Table