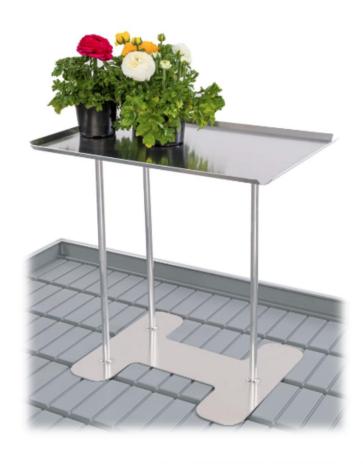

## Display Table

- The structure is made of aluminum, RAL 7035.
- Base dimensions: 400 x 600 mm.
- Height: 580 mm.
- Designed for displaying potted flowers or plant fertilizers.

monika@storebenefit.pl renata@storebenefit.pl