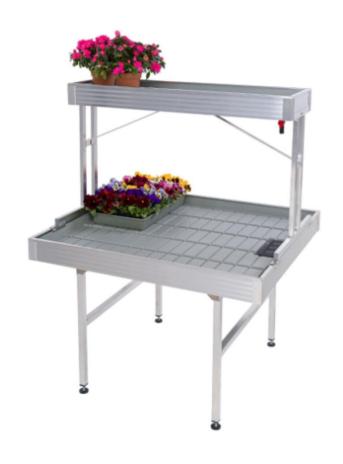

## Extension for potted flowers

- The structure is made of aluminum.
- Total height: 700 mm.
- Available length versions: 2000 mm and 2500 mm.
- The extension is compatible with tabletops of the following sizes: 1020 x 1100 mm, 1020 x 2055 mm, and 1220 x 2515 mm.
- Features a plastic bath with a profiled polystyrene insert.
- Each tub is equipped with a valve.

## Extension for potted flowers